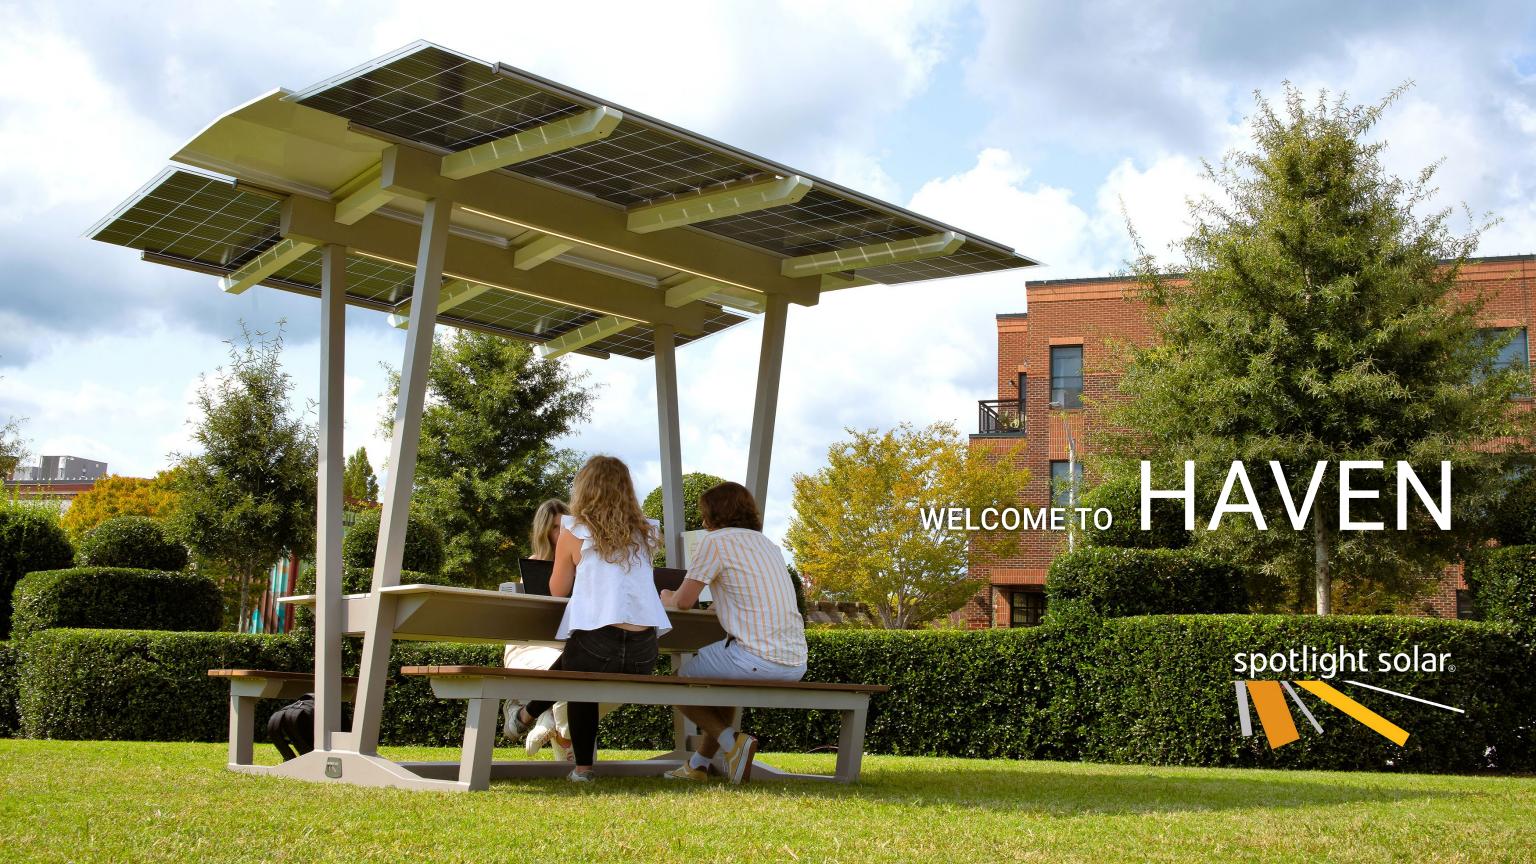

## HAVEN IS A SHELTER IN THE SUN AND A BREAK FROM THE INDOORS

It's for togetherness...or distance. At the office or on campus. At the park, soccer field, or concert.

Find abundant solar energy for phones and laptops. Or a speaker, or a scooter. Batteries keep you powered for days... and nights, with Haven's elegant lighting.

#### **ENJOY MORE OUTDOORS**

People want to be outside, whether they're working, eating or hanging out. So, they need space, shade, and shelter. And they need power.

#### SHADE AND COMFORT

Haven offers a large canopy over a generous table of premium material that stays cool. Seating is solid ash wood, thermally enhanced for a long life.

#### **SOLAR ENERGY AT THE READY**

Bi-facial solar panels power 16 places to charge up, along with tasteful LED lighting. For cloudy weather, there's battery backup for three days.