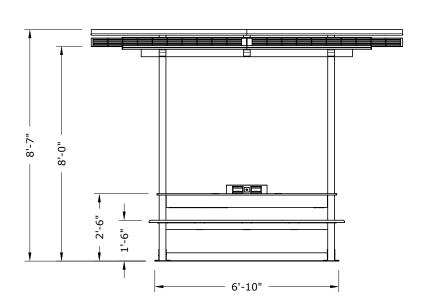

# HAVEN SPECIFICATIONS

#### **DIMENSIONS**

\*Dimensions of solar panels based based on manufacturer projections; actual to be confirmed based on availability.

#### SHADE AND COMFORT

Haven offers a large canopy over a generous table of premium material that stays cool. Seating is solid ash wood, thermally enhanced for a long life.

#### **GENEROUS TABLE AND SEATING**

- Solid countertop material is durable and stays cool
- · Ash wood, thermally-modified for long life
- Seating for eight, no center pole obstruction
- Wheelchair access with optional space between seats