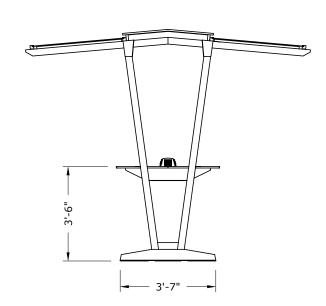

# HAVEN SPECIFICATIONS

#### **DIMENSIONS**

\*Dimensions of solar panels based based on manufacturer projections; actual to be confirmed based on availability.