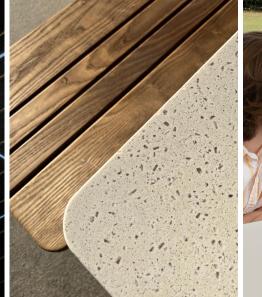

#### **GENEROUS TABLE AND SEATING**

- Solid countertop material is durable and stays cool
- · Ash wood, thermally-modified for long life
- Seating for eight, no center pole obstruction
- Wheelchair access with optional space between seats

#### STANDARD COLORS AND MATERIALS

MAIN STRUCTURE
Warm Gray on aluminum

ROOF AND SUPPORTING PURLINS
Gray White on aluminum

**TABLE**Seashell
Recycled solid surface acrylic

**BENCHES**Thermally modified ash wood