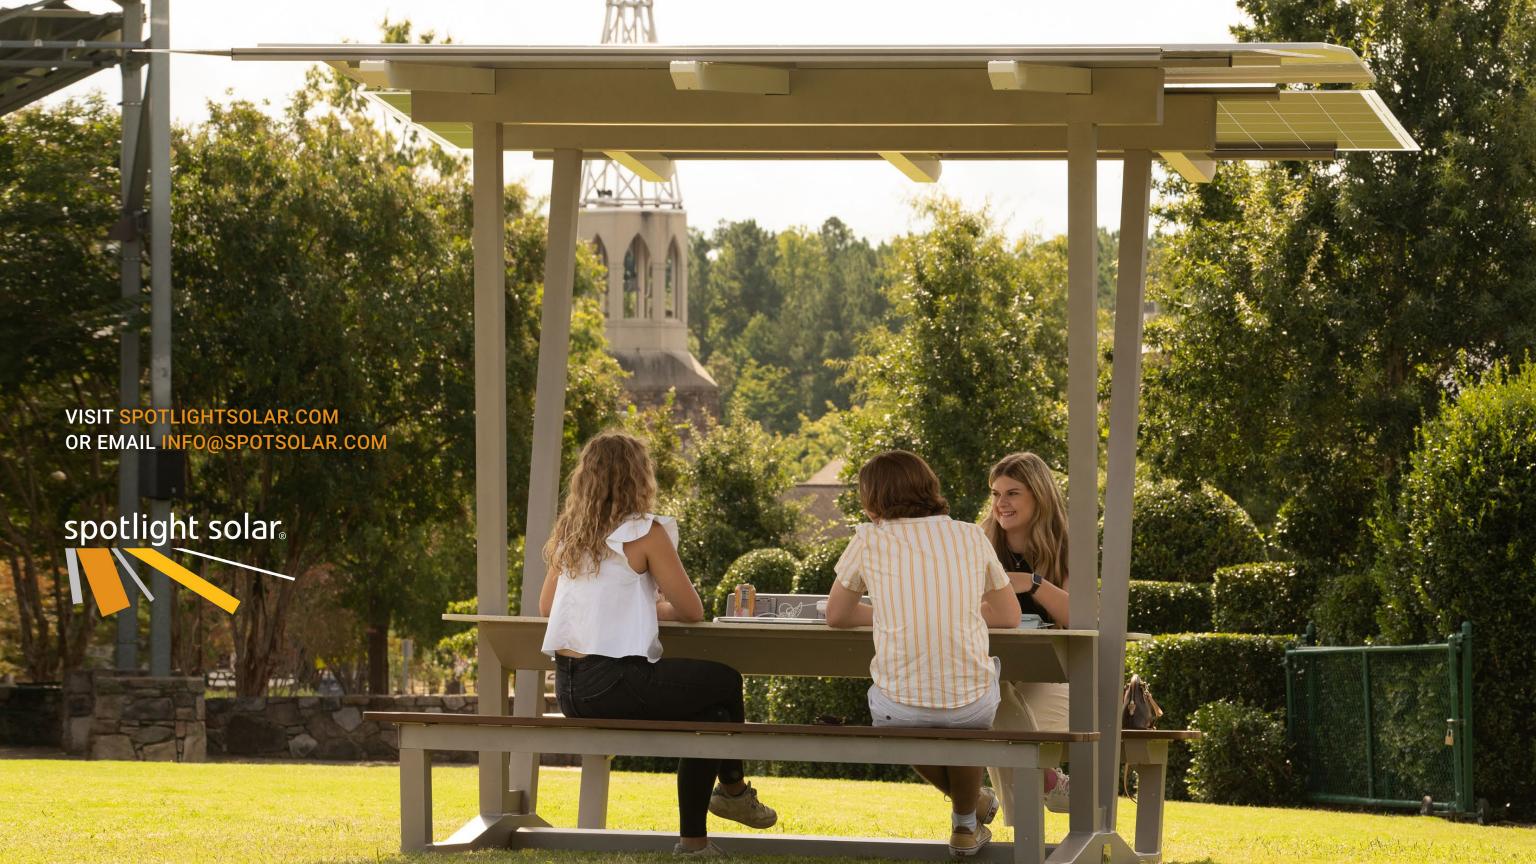

## HAVEN IS A SHELTER IN THE SUN AND A BREAK FROM THE INDOORS

It's for togetherness...or distance. At the office or on campus. At the park, soccer field, or concert.

Find abundant solar energy for phones and laptops. Or a speaker, or a scooter. Batteries keep you powered for days... and nights, with Haven's elegant lighting.

#### **ENJOY MORE OUTDOORS**

People want to be outside, whether they're working, eating or hanging out. So, they need space, shade, and shelter. And they need power.

#### SHADE AND COMFORT

Haven offers a large canopy over a generous table of premium material that stays cool. Seating is solid ash wood, thermally enhanced for a long life.

#### **GENEROUS TABLE AND SEATING**

- Solid countertop material is durable and stays cool
- · Ash wood, thermally-modified for long life
- Seating for eight, no center pole obstruction
- Wheelchair access with optional space between seats