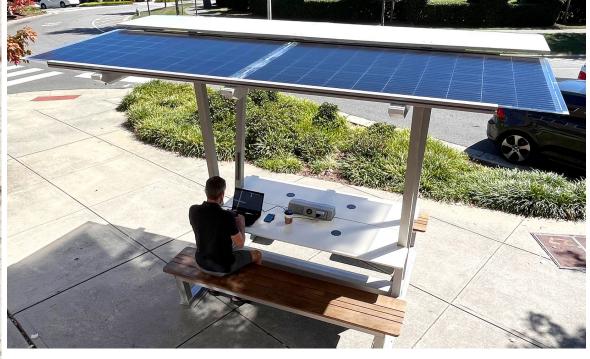

#### STANDING HEIGHT TABLE

shown with small sign option

## AVAILABLE ACCESSORIES AND CONFIGURATIONS

- Standing height table
- Large bench, seating only
- Split bench seating for wheelchair access
- Integrated LED lighting with increased battery capacity
- E-bike, scooter charging and locking rail
- Small or large signs
- Custom paint and table colors
- Network Ready Kit
- Remote Monitoring Kit