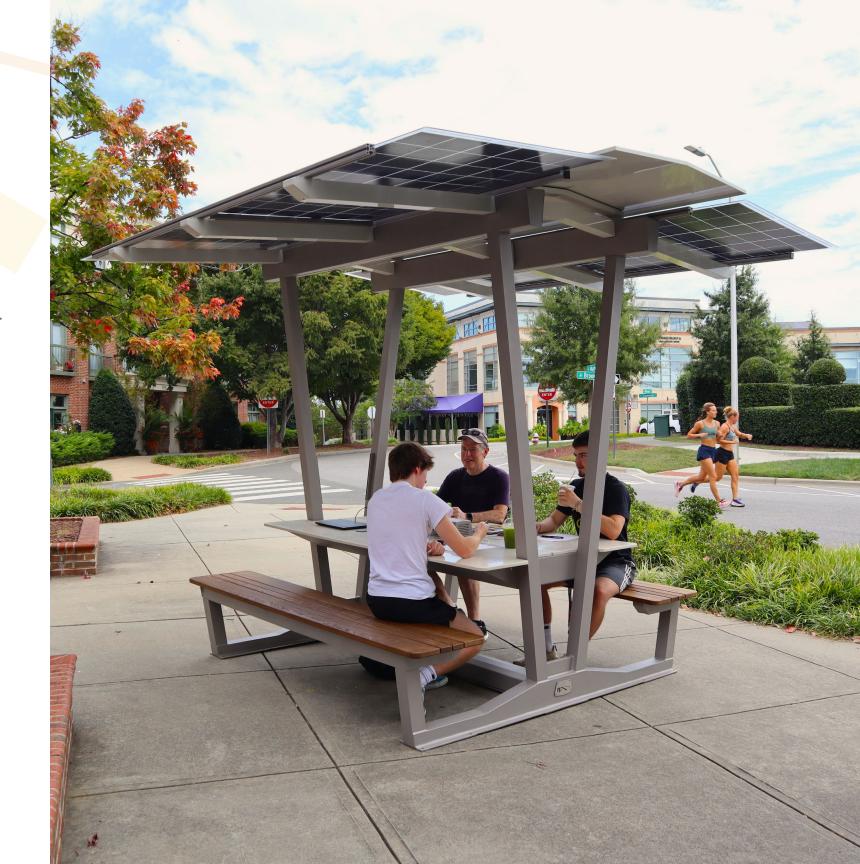

## HAVEN IS A SHELTER IN THE SUN AND A BREAK FROM THE INDOORS

It's for togetherness...or distance. At the office or on campus. At the park, soccer field, or concert.

Find abundant solar energy for phones and laptops. Or a speaker, or a scooter. Batteries keep you powered for days... and nights, with Haven's elegant lighting.

#### **ENJOY MORE OUTDOORS**

People want to be outside, whether they're working, eating or hanging out. So, they need space, shade, and shelter. And they need power.

#### SHADE AND COMFORT

Haven offers a large canopy over a generous table of premium material that stays cool. Seating is solid ash wood, thermally enhanced for a long life.

#### **SOLAR ENERGY AT THE READY**

Bi-facial solar panels power 16 places to charge up, along with tasteful LED lighting. For cloudy weather, there's battery backup for three days.