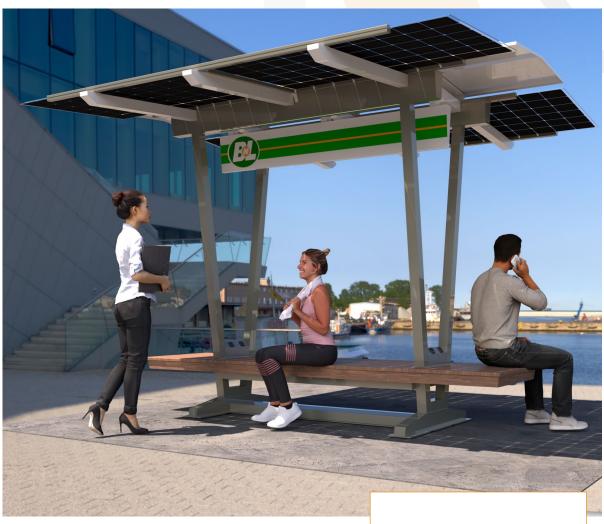

## HAVEN IS A SHELTER IN THE SUN AND A BREAK FROM THE INDOORS

It's for togetherness...or distance. At the office or on campus. At the park, soccer field, or concert.

Find abundant solar energy for phones and laptops. Or a speaker, or a scooter. Batteries keep you powered for days... and nights, with Haven's elegant lighting.

#### **ENJOY MORE OUTDOORS**

People want to be outside, whether they're working, eating or hanging out. So, they need space, shade, and shelter. And they need power.

#### SHADE AND COMFORT

Haven offers a large canopy over a generous table of premium material that stays cool. Seating is solid ash wood, thermally enhanced for a long life.

#### **SOLAR ENERGY AT THE READY**

Bi-facial solar panels power 16 places to charge up, along with tasteful LED lighting. For cloudy weather, there's battery backup for three days.