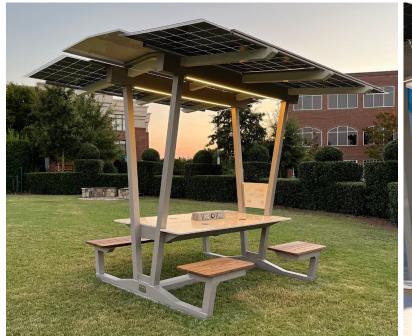

## HAVEN IS A SHELTER IN THE SUN AND A BREAK FROM THE INDOORS

It's for togetherness...or distance. At the office or on campus. At the park, soccer field, or concert.

Find abundant solar energy for phones and laptops. Or a speaker, or a scooter. Batteries keep you powered for days... and nights, with Haven's elegant lighting.

#### **ENJOY MORE OUTDOORS**

People want to be outside, whether they're working, eating or hanging out. So, they need space, shade, and shelter. And they need power.

#### SHADE AND COMFORT

Haven offers a large canopy over a generous table of premium material that stays cool. Seating is solid ash wood, thermally enhanced for a long life.

#### **SOLAR ENERGY AT THE READY**

Bi-facial solar panels power 16 places to charge up, along with tasteful LED lighting. For cloudy weather, there's battery backup for three days.

## LARGE SOLAR CANOPY

- 115 square feet of shade and rain cover
- Frameless, bi-facial solar panels, 1.6 kW solar capacity
- Withstands Category 5 hurricanes
- · Lithium batteries for 3-day backup and fast recharge

#### **GENEROUS TABLE AND SEATING**

- Solid countertop material is durable and stays cool
- · Ash wood, thermally-modified for long life
- Seating for eight, no center pole obstruction
- Wheelchair access with optional space between seats