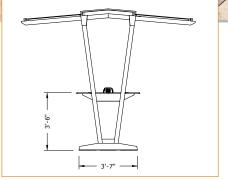

#### STANDING HEIGHT TABLE

shown with small sign option

#### **DIMENSIONS**

\*Dimensions of solar panels based based on manufacturer projections; actual to be confirmed based on availability.