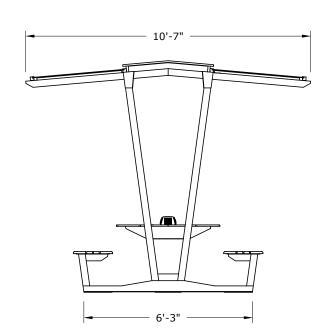

# HAVEN SPECIFICATIONS

#### **DIMENSIONS**

\*Dimensions of solar panels based based on manufacturer projections; actual to be confirmed based on availability.