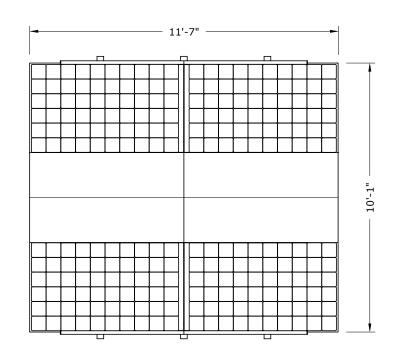

# HAVEN SPECIFICATIONS

#### **DIMENSIONS**

\*Dimensions of solar panels based based on manufacturer projections; actual to be confirmed based on availability.

## LARGE SOLAR CANOPY

- 115 square feet of shade and rain cover
- Frameless, bi-facial solar panels, 1.6 kW solar capacity
- Withstands Category 5 hurricanes
- · Lithium batteries for 3-day backup and fast recharge