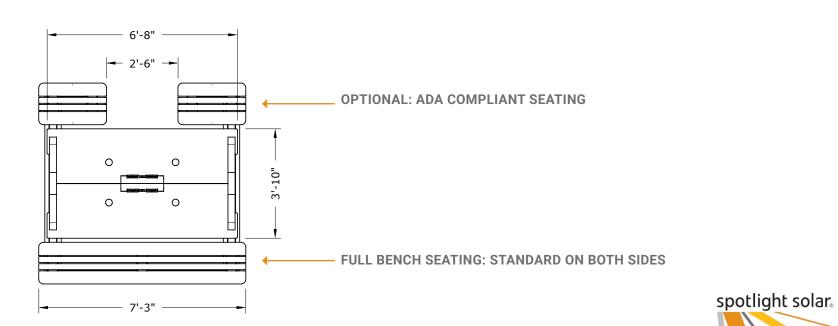

#### **GENEROUS TABLE AND SEATING**

- Solid countertop material is durable and stays cool
- · Ash wood, thermally-modified for long life
- Seating for eight, no center pole obstruction
- Wheelchair access with optional space between seats

#### **DIMENSIONS**

\*Dimensions of solar panels based based on manufacturer projections; actual to be confirmed based on availability.