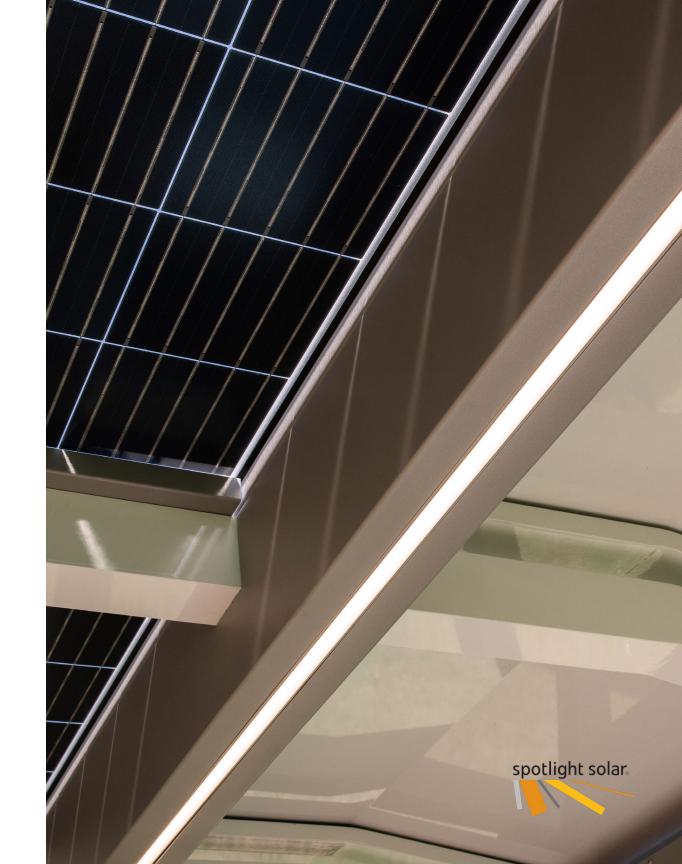

#### **SOLAR ENERGY AT THE READY**

Bi-facial solar panels power 16 places to charge up, along with tasteful LED lighting. For cloudy weather, there's battery backup for three days.

## LARGE SOLAR CANOPY

- 115 square feet of shade and rain cover
- Frameless, bi-facial solar panels, 1.6 kW solar capacity
- Withstands Category 5 hurricanes
- · Lithium batteries for 3-day backup and fast recharge