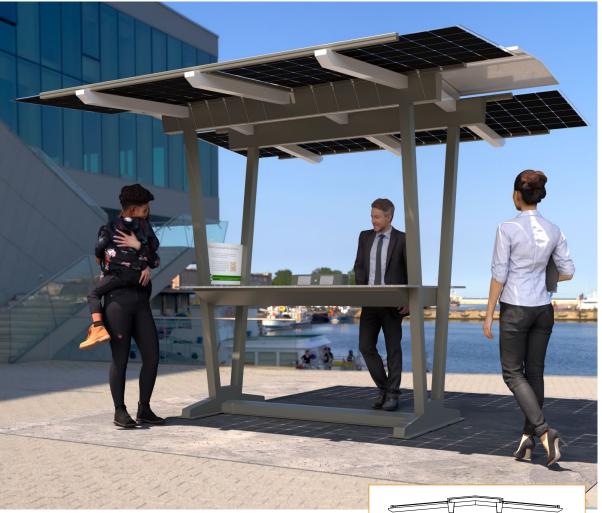

## HAVEN IS A SHELTER IN THE SUN AND A BREAK FROM THE INDOORS

It's for togetherness...or distance. At the office or on campus. At the park, soccer field, or concert.

Find abundant solar energy for phones and laptops. Or a speaker, or a scooter. Batteries keep you powered for days... and nights, with Haven's elegant lighting.

Haven is designed to be flexible. Opt for a standingheight table or a large seating area. Add internet access or e-bike charging. Add signs and digital content to deliver your clean energy message.

#### **ENJOY MORE OUTDOORS**

People want to be outside, whether they're working, eating or hanging out. So, they need space, shade, and shelter. And they need power.