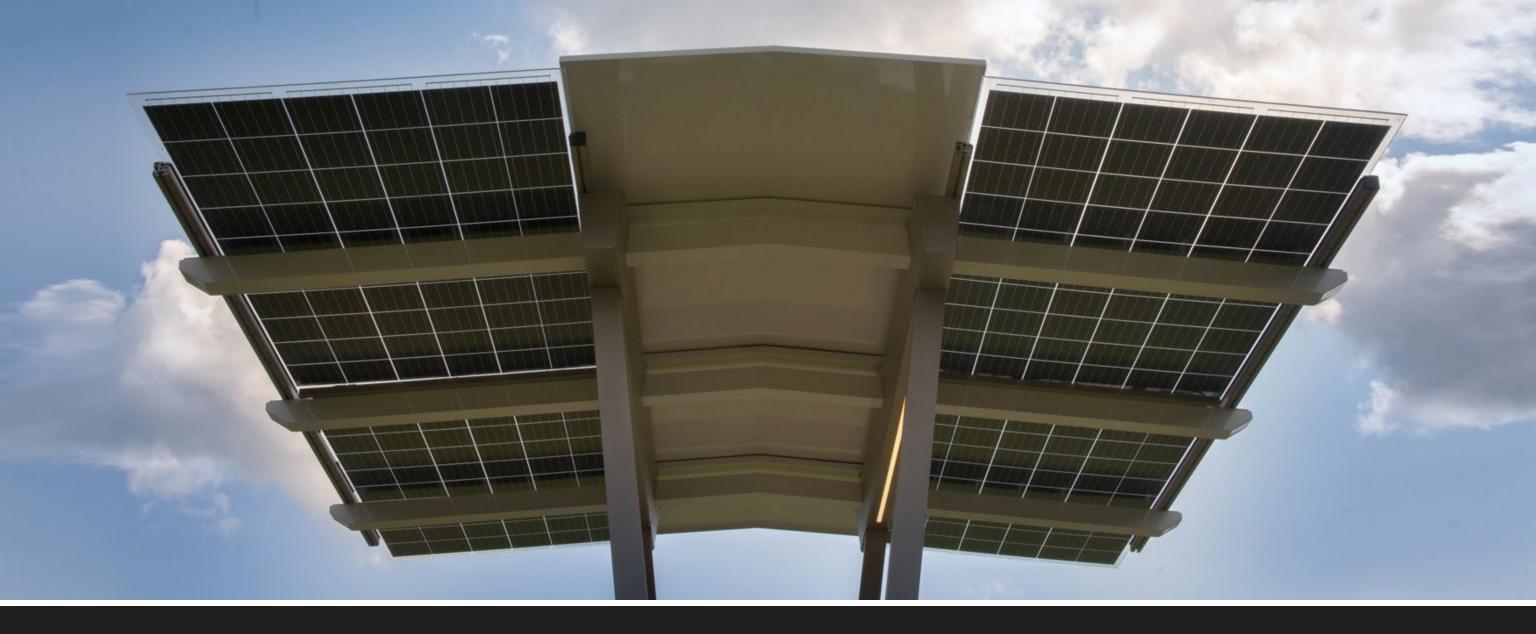

## LARGE SOLAR CANOPY

- 115 square feet of shade and rain cover
- Frameless, bi-facial solar panels, 1.6 kW solar capacity
- Withstands Category 5 hurricanes
- · Lithium batteries for 3-day backup and fast recharge

#### **SOLAR ENERGY AT THE READY**

Bi-facial solar panels power 16 places to charge up, along with tasteful LED lighting. For cloudy weather, there's battery backup for three days.