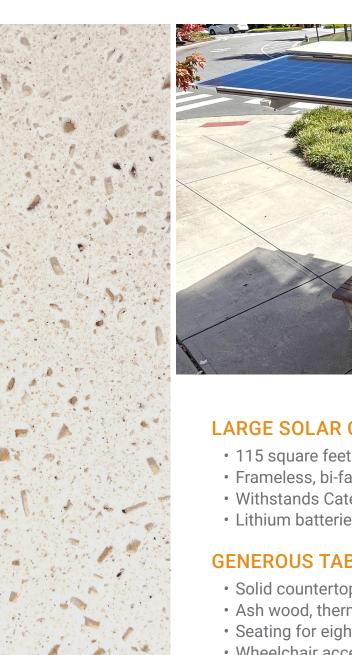

## LARGE SOLAR CANOPY

- 115 square feet of shade and rain cover
- Frameless, bi-facial solar panels, 1.6 kW solar capacity
- Withstands Category 5 hurricanes
- · Lithium batteries for 3-day backup and fast recharge

#### **GENEROUS TABLE AND SEATING**

- Solid countertop material is durable and stays cool
- · Ash wood, thermally-modified for long life
- Seating for eight, no center pole obstruction
- Wheelchair access with optional space between seats